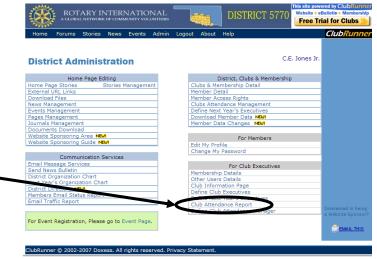

If you do know your login and password, click the Login Button.

Enter your login name and password Click the Login button

The first page you see is the District Administration page.

Look under the heading "For Club Executives" in the lower right corner of the screen

Click on the link Club Attendance Report Link.

Welcome to the District

District Governor's Club Home

Cyril's Centennial Project
Cyril Rotary Club has sponsored a
Centennial Project for the Town of
Cyril. They have had a planter built