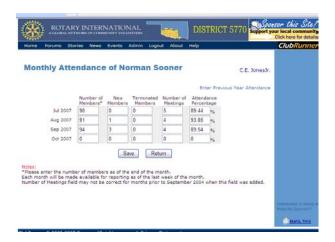

5770 Website!

District Governor: Mary

Page.

DISTRICT NEWSLETTER #3

Arbuckle Sunrise Rotary Club President Jim Enabnit presents T Thomas with a check in the amount of \$1,000 for "His Nets". More... On the next screen, fill in the blanks. When you are finished, Click the Save button. Click the Return button to return to the admin page.