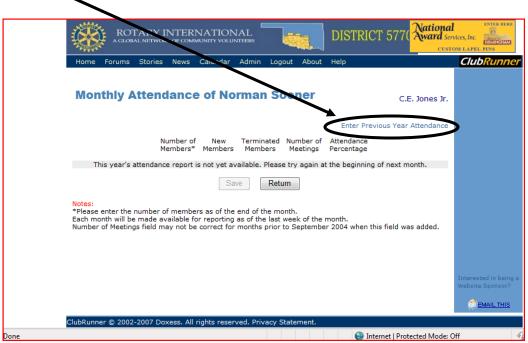

Thank you,

C.E. Jones 4300 Salem Court Norman, Ok 73072 (405) 209-3565 cejones@cox.net

NOTE: Since July of each year is the first month of the Rotary year, you will need to click on the link Enter Previous Year Attendance if you need to enter attendance for June, update or add club attendance for the previous year.